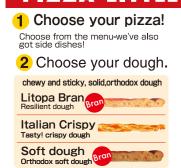

3 Choose your size.

6cut

pieces

3~4people

8cut 12cut pieces pieces

Additional spice no charge Feel free to choose any of the following spices Salt and Pepper For a little more fla

Order-made Pizza

You can design your own pizza by choosing the size and type