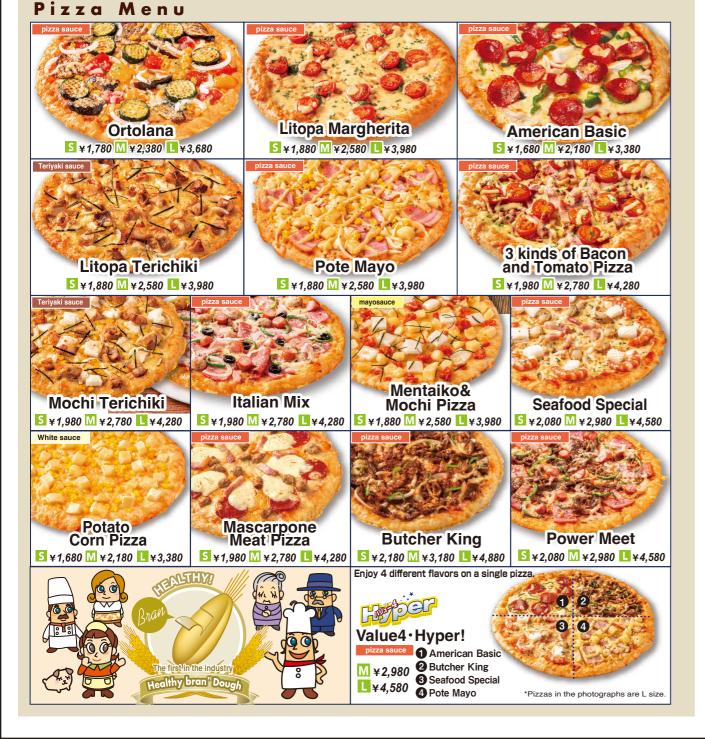

## **Soft Drink** ¥130

Pepsi Cola (330ml) Ginger ale (330ml) Apple Juice (280ml) Oolong Tea (350ml)

Photographs are representative only. As they are intended to give an idea of ingredients, they may differ slightly from the real pizza. \*Pizzas in the photographs are M size. ····················· Information ······················