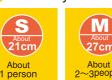

3 Choose your size.

6cut

pieces

3~4people

8cut 12cut pieces pieces

Additional spice no charge Feel free to choose any of the following spices Salt and Pepper For a little more fla

Order-made Pizza

You can design your own pizza by choosing the size and type